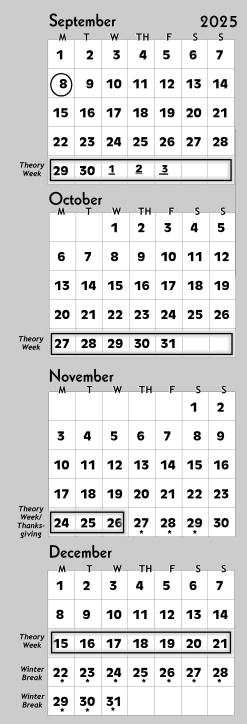

## Music Calendar 2025-2026

School Year Program

The We

Second

Winter

Break

Theory

Week

M

2 Theory

Week

F

April

Royal Conservatory **RCM Certificate** Program FOUNDING SCHOOL

**TRIMESTER SESSIONS** 1st Session Sept 8 - Nov 30 2nd Session Dec 1 - Mar 15 3rd Session Mar 16 - June 14

SCHOOL CLOSED Winter Break Dec 22-Jan 4 Thanksgiving Nov 27-29 Second Winter Break Feb 16-22 Spring Break April 13-19

## **Music Theory and Performance Classes**

Practice to have a song ready to play for each class

Look for boxed weeks